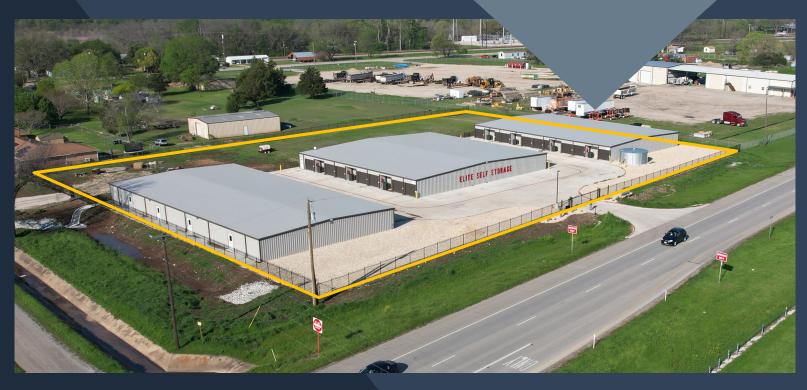

## For Sale Elite Self Storage

3948 S Hwy 287 Waxahachie, TX

## Offering Price: \$3,100,000

- · Average Household Income: \$110,708
- · Brand New Facility Built in 2024 with Fast Lease-Up
- $\cdot$  Value-Add Opportunity with Expansion Room
- · 148 Climate-Controlled Units
- · 36 Non-Climate Controlled Units
- · Well-Secured with Iron Gate & Fence
- · 25 Miles from Dallas, TX