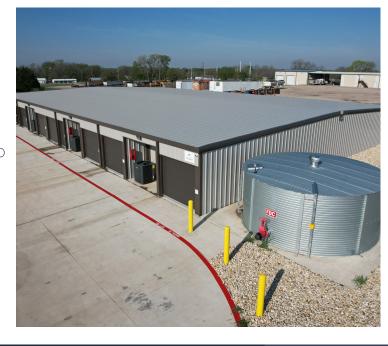

## For Sale Elite Self Storage

3948 S Hwy 287 Waxahachie, TX

## Offering Price: \$3,100,000

- · Average Household Income: \$110,708
- · Brand New Facility Built in 2024 with Fast Lease-Up
- $\cdot$  Value-Add Opportunity with Expansion Room
- · 148 Climate-Controlled Units
- · 36 Non-Climate Controlled Units
- · Well-Secured with Iron Gate & Fence
- · 25 Miles from Dallas, TX